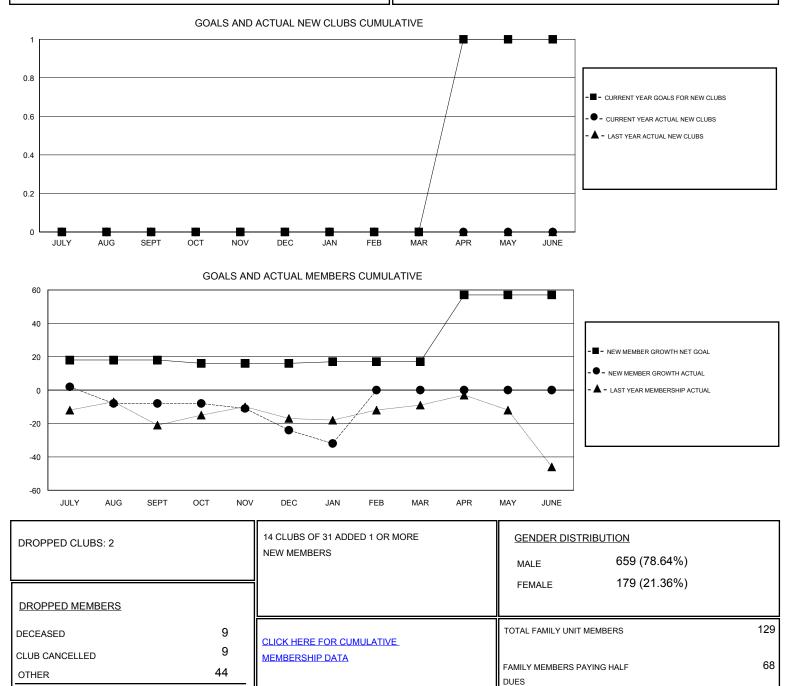

## GRIFFIN

| GMT: HAL GRIF         | T: HAL GRIFFIN LOCATION OKLAHOM |           |               |                                  |                                                                |                                                              | GMT CA                                             |
|-----------------------|---------------------------------|-----------|---------------|----------------------------------|----------------------------------------------------------------|--------------------------------------------------------------|----------------------------------------------------|
| Clubs                 |                                 |           |               | Members<br>RESULTS FOR 2016-2017 |                                                                |                                                              |                                                    |
| RESULTS FOR 2016-2017 |                                 |           |               |                                  |                                                                |                                                              |                                                    |
| QUARTER               | NEW CLUB GOAL                   | NEW CLUBS | DROPPED CLUBS | QUARTER                          | NEW MEMBER GROWTH<br>NET GOAL (not reinstated<br>or transfers) | NEW MEMBER<br>GROWTH ACTUAL (not<br>reinstated or transfers) | DROPPED<br>MEMBERS ACTUAL<br>(including transfers) |
| JULY/AUG/SEPT         | 0                               | 0         | 1             | JULY/AUG/SEPT                    | 18                                                             | 20                                                           | 28                                                 |
| OCT/NOV/DEC           | 0                               | 0         | 1             | OCT/NOV/DEC                      | -2                                                             | 8                                                            | 24                                                 |
| JAN/FEB/MAR           | 0                               | 0         | 0             | JAN/FEB/MAR                      | 1                                                              | 2                                                            | 10                                                 |
| APR/MAY/JUNE          | 1                               | 0         | 0             | APR/MAY/JUNE                     | 40                                                             | 0                                                            | 0                                                  |